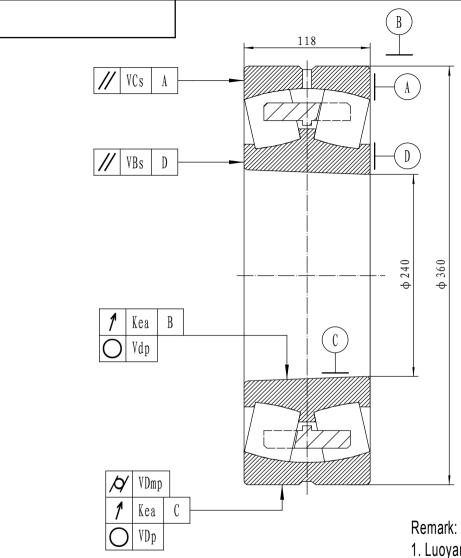

 Luoyang Jiecheng Bearing Technology Co., Ltd is a technical Inc,specialize in designing and manufacturing spherical roller bearing, we can design and manufactur spherical roller bearing according to client's requirement.
This drawing is reference for user, if you need formal drawing, please contact with us sales@jcb-bearing.com, the official drawing will be sent after order confirmation.

|   | rated | load | limiting speed |      |                    | Weight |  | Luoyang Jiecheng Bearing Technology Co., Ltd                                   |
|---|-------|------|----------------|------|--------------------|--------|--|--------------------------------------------------------------------------------|
| ſ | Cr    | Cor  | Grease         | oil  | 24048CAK           | 43.0   |  | Add: D1805, No.3 Lianmeng road, Luoyang, Henan, China.<br>Postal: 471003       |
| ſ | 1380  | 2700 | 800            | 1000 |                    |        |  |                                                                                |
|   |       |      |                |      | Material:GCr15SiMn |        |  | Phone: +86-379-68611678<br>Fa×: +86-379-68611679 E-mail: sales@jcb-bearing.com |